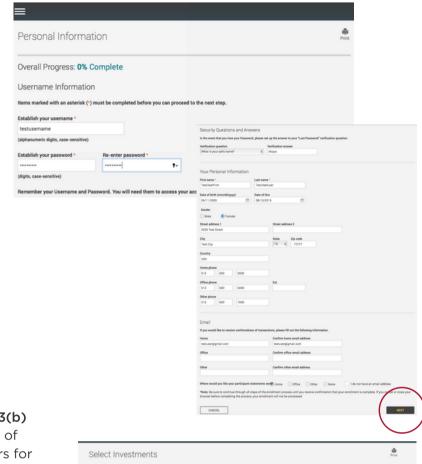

## Please enter social security number

You have successfully entered the plan password. In order to continue, you must now enter your Social Security Number

5. Create your Username and Password; enter all personal information; then click **NEXT.** 