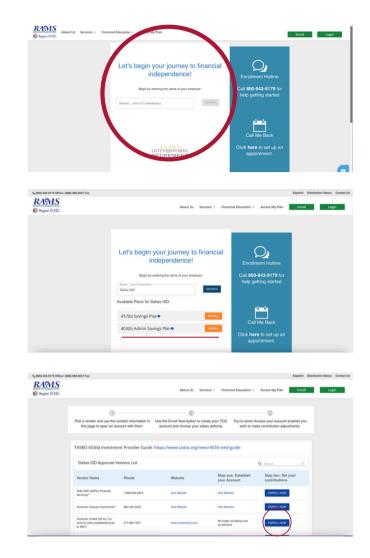

#### Reminder

You can have both a traditional and a Roth 403(b)—and contribute to one or both at the same time —if allowed by your plan.

1. Go to <u>www.region10rams.org</u> and click **Enroll**.

2. Type the name of your **Employer** in the search box and click **Enroll** on the **403(b) Savings Plan**.

3. Scroll through the approved vendor list and select **Enroll Now** for the vendor you want to choose.

Reminder: If you have not established a 403(b) vendor account for this employer prior to enrolling with TCG to establish contributions, your contributions may be canceled and/or refunded back and not invested. The 403(b) vendor account needs to be open and ready to accept funds, specific to this employer, and would need to be a current approved vendor for this employer. If you have any additional questions on this process, contact us.