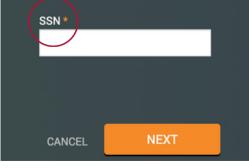

4. Enter your **Social Security number** to continue.

If the website indicates that "**a user name and password already exists,**" you'll follow the remainder of these enrollment instructions, but you'll use your existing TCG username and password.

Otherwise, if you're an entirely new user:

Enter your Social Security Number as the **username**, and your birthday in numerical digits (MMDDYYYY) as the **password**.

#### For example:

Social Security number: 123-45-6789 Birthday: 01/02/1980

Username: 123456789 Password: 01021980

If you are still unable to login, please call (800) 943-9179

## Please enter social security number

You have successfully entered the plan password. In order to continue, you must now enter your Social Security Number

5. Create your Username and Password; enter all personal information; then click **NEXT.** 